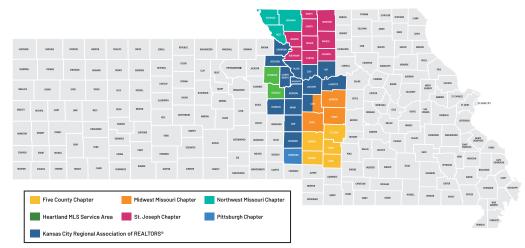

## **KCRAR Chapter Opportunities**

KCRAR currently has five regional chapters and each hosts its own social and networking events. The sponsorship opportunities below are available for each of the chapters.