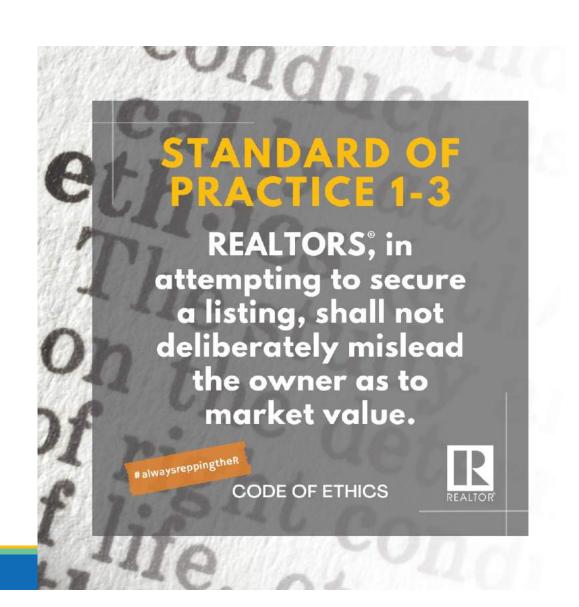

already said he would make concession price to get a quick sale.
- REALTOR-Associate®C interpreted that concession to mean 10% less would be acceptable.

## Case Study 1-17

- Seller A decided to retire and sell his house. He contacted a number of brokers to discuss and was told to expect a sales price of \$150,000-\$158,000.
- Realtor®B said he could 'make a strong effort' at a listing price of \$168,000. He advertised the property, held it open, had several showings but received no offers.
- At the time of listing expiration, Realtor®B recommended lowering the price to \$158,900 as the market had slowed. An offer of \$150,000 was received and Realtor®B strongly suggested acceptance.
- Seller A accepted the offer and then filed a complaint that Realtor®B
  misled him as to market value.



## Case Study 1-18

- Client A listed and sold a commercial property with REALTOR®B.
- After closing, Client A learned that his tax position would have been more favorable in a trade instead of sale.
- Client A filed a complaint against REALTOR®B for not advising against the sale for obligation to be informed regarding laws.
- REALTOR®B stated that he had advised Client A to contact an attorney, which the client did not do.

## 

### Case Study 1-5

- REALTOR®B listed Seller A's home. REALTOR®B advertised the house, showed it a few times to buyers who lost interest over the price, and discussed the listing in an office sales meeting where he advised that it may be overpriced.
- After 6 weeks and no contact from REALTOR®B, Seller A called the office anonymously and asked about his own lis